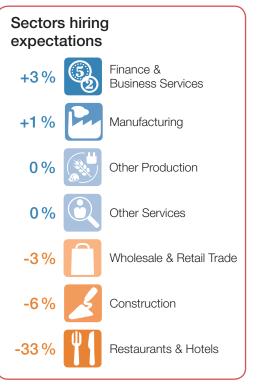

## Where will hiring be strongest? Where will it be weakest?

## 1st Quarter 2021

## 452 Swiss employers answered the same question:

«How do you anticipate total employment at your location to change in the three months to the end of March 2021 as compared to the current quarter?»

## How is the Net Employment Outlook calculated?

| % of employers anticipating employment to increase | 89     |
|----------------------------------------------------|--------|
| - the % expecting to see a decrease in employment  | -129   |
| Non seasonally adjusted result for Switzerland     | = -4 % |

Adjusted to reflect seasonal variations, the Net Employment Outlook stands at -4%.

All hiring expectations presented in this infographic are seasonally adjusted.