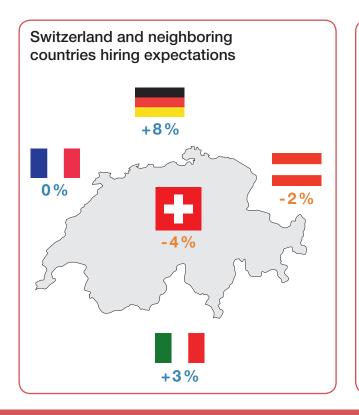

Adjusted to reflect seasonal variations, the Net Employment Outlook stands at -4%.

All hiring expectations presented in this infographic are seasonally adjusted.