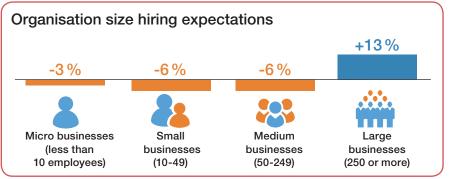

## Where will hiring be strongest? Where will it be weakest?

## 452 Swiss employers answered the same question:

«How do you anticipate total employment at your location to change in the three months to the end of March 2021 as compared to the current quarter?»