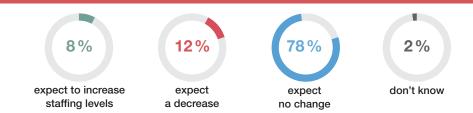

## 452 Swiss employers answered the same question:

«How do you anticipate total employment at your location to change in the three months to the end of March 2021 as compared to the current quarter?»

## How is the Net Employment Outlook calculated?

| % of employers anticipating employment to increase | 89     |
|----------------------------------------------------|--------|
| - the % expecting to see a decrease in employment  | -129   |
| Non seasonally adjusted result for Switzerland     | = -4 % |