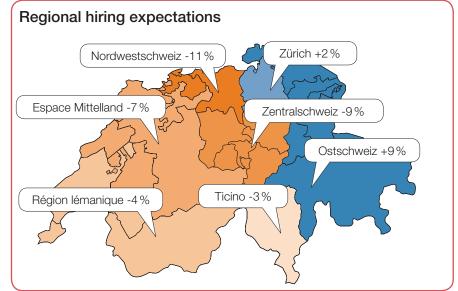

## Where will hiring be strongest? Where will it be weakest?

## 1st Quarter 2021

## 452 Swiss employers answered the same question:

«How do you anticipate total employment at your location to change in the three months to the end of March 2021 as compared to the current quarter?»

## How is the Net Employment Outlook calculated?

| % of employers anticipating employment to increase | 89     |
|----------------------------------------------------|--------|
| - the % expecting to see a decrease in employment  | -129   |
| Non seasonally adjusted result for Switzerland     | = -4 % |

Adjusted to reflect seasonal variations, the Net Employment Outlook stands at -4%.

All hiring expectations presented in this infographic are seasonally adjusted.